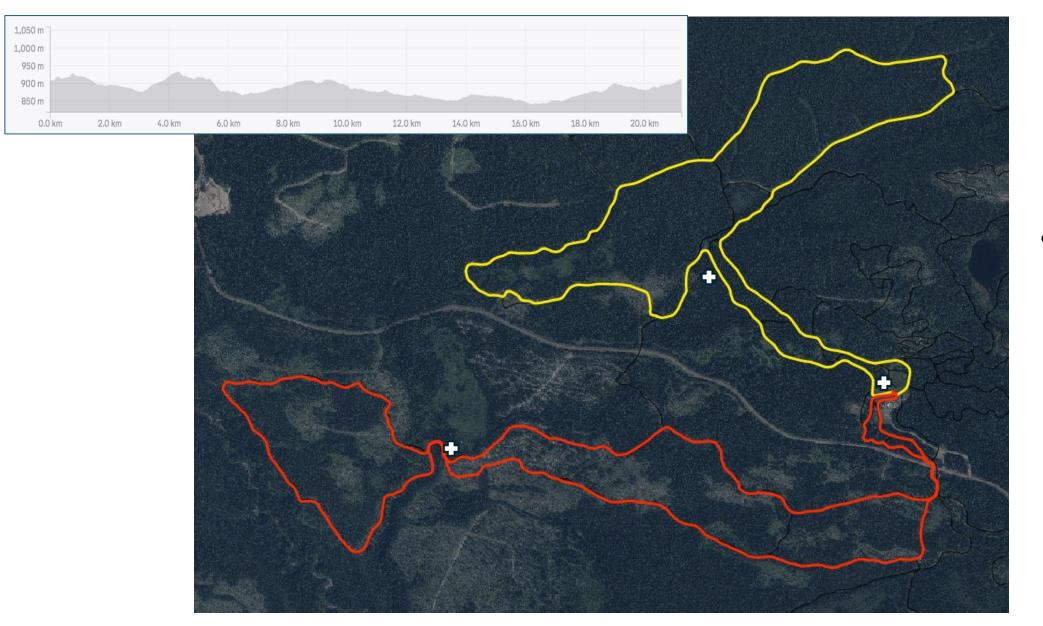

|
|------|-------------------------------------------------------|
| 4km  | "Rabbits Course" (note it has changed from last year) |
| 9km  | "Logging Road 9km"                                    |
| 20km | "Logging Road 9km" + "Pine Creek 11km"                |
| 40km | 2 x 20km                                              |
| 60km | 3 x 20km                                              |
|      |                                                       |

Note the stadium has 2 lap lanes. This has caused confusion in the past- please review for best results.



#### Overview



## Bunnies (& younger kids) 1km





## Rabbits (& kids) 4km



## Logging Road 9km



#### Pine Creek 11km

#### • 11,790m



### 20km loop (Logging Road 9km + Pine Creek 11km)



• 21,410m