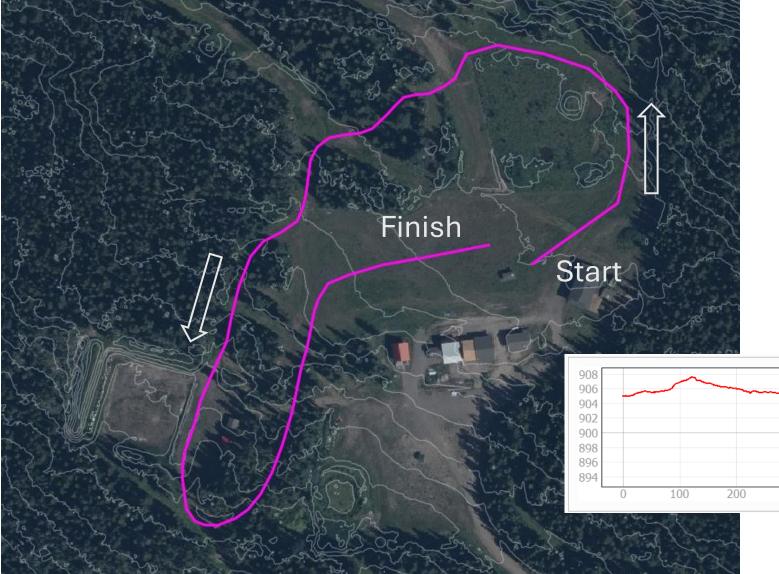

# 2025 Wetzin'kwa Loppet Course Maps

**Bulkley Valley Nordic Ski Club** 

March 15, 2025

| 1km  | "Bunnies Course"                                      |
|------|-------------------------------------------------------|
| 4km  | "Rabbits Course" (note it has changed from last year) |
| 9km  | "Logging Road 9km"                                    |
| 20km | "Logging Road 9km" + "Pine Creek 11km"                |
| 40km | 2 x 20km                                              |
| 60km | 3 x 20km                                              |
|      |                                                       |

Note the stadium has 2 lap lanes. This has caused confusion in the past- please review for best results.



#### Overview



## Bunnies (& younger kids) 1km





## Rabbits (& kids) 4km



## Logging Road 9km



#### Pine Creek 11km

#### • 11,790m



### 20km loop (Logging Road 9km + Pine Creek 11km)



• 21,410m