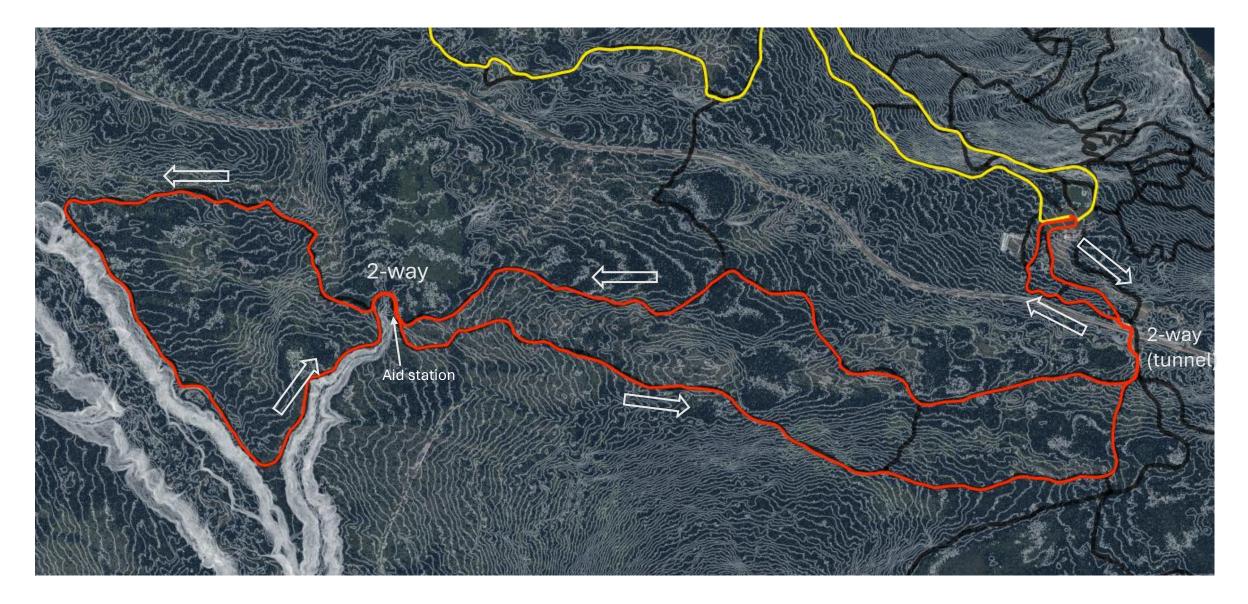

Ski Club** 

March 15, 2025

| 1km  | "Bunnies Course"                                      |
|------|-------------------------------------------------------|
| 4km  | "Rabbits Course" (note it has changed from last year) |
| 9km  | "Logging Road 9km"                                    |
| 20km | "Logging Road 9km" + "Pine Creek 11km"                |
| 40km | 2 x 20km                                              |
| 60km | 3 x 20km                                              |
|      |                                                       |

Note the stadium has 2 lap lanes. This has caused confusion in the past- please review for best results.



#### Overview



## Bunnies (& younger kids) 1km





## Rabbits (& kids) 4km



## Logging Road 9km



#### Pine Creek 11km

#### • 11,790m



### 20km loop (Logging Road 9km + Pine Creek 11km)



• 21,410m