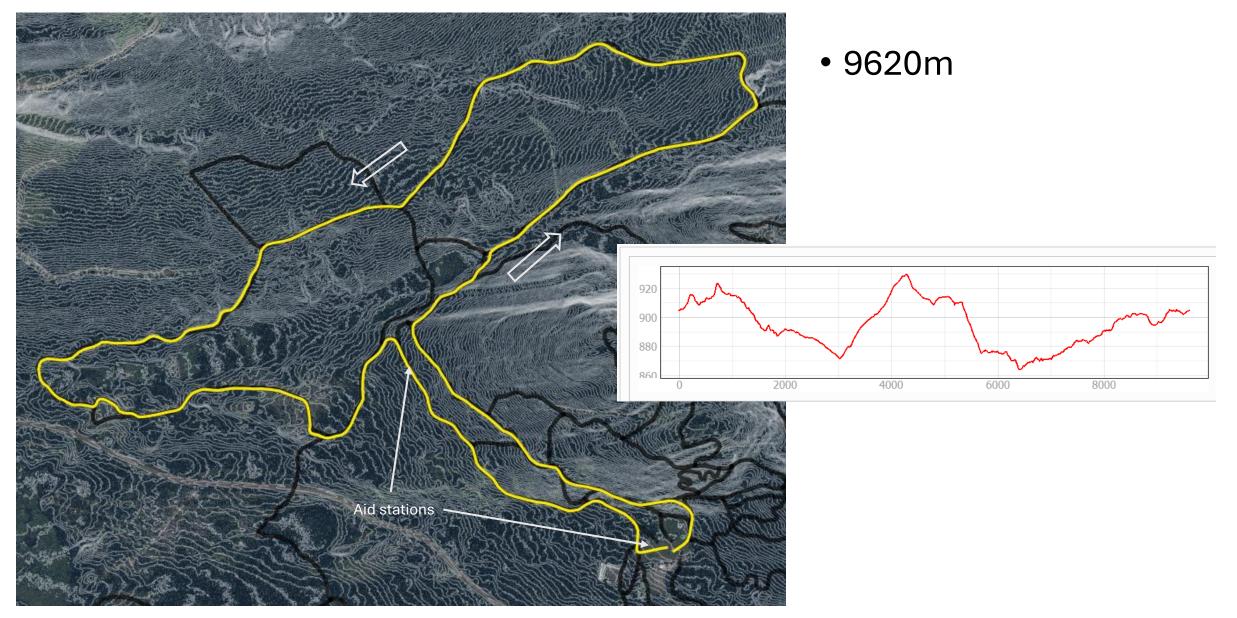

et Course Maps

**Bulkley Valley Nordic Ski Club** 

March 15, 2025

| 1km  | "Bunnies Course"                                      |
|------|-------------------------------------------------------|
| 4km  | "Rabbits Course" (note it has changed from last year) |
| 9km  | "Logging Road 9km"                                    |
| 20km | "Logging Road 9km" + "Pine Creek 11km"                |
| 40km | 2 x 20km                                              |
| 60km | 3 x 20km                                              |
|      |                                                       |

Note the stadium has 2 lap lanes. This has caused confusion in the past- please review for best results.



#### Overview



## Bunnies (& younger kids) 1km





## Rabbits (& kids) 4km



## Logging Road 9km



#### Pine Creek 11km

#### • 11,790m



### 20km loop (Logging Road 9km + Pine Creek 11km)



• 21,410m