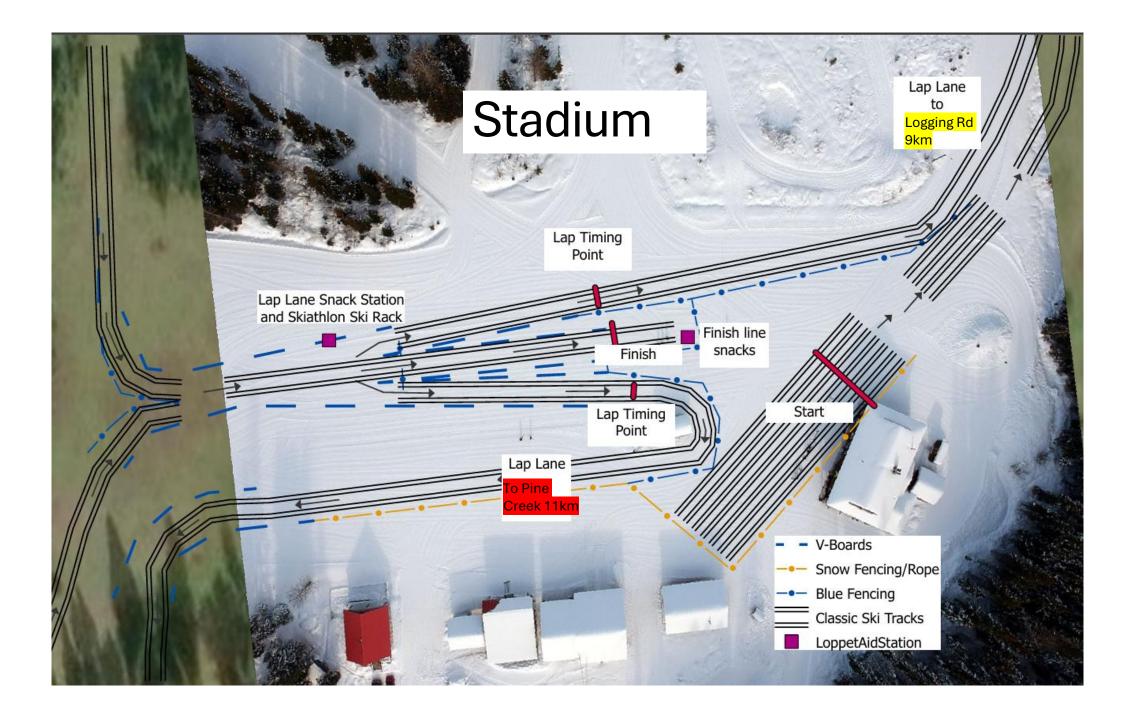

Note the stadium has 2 lap lanes. This has caused confusion in the past- please review for best results.