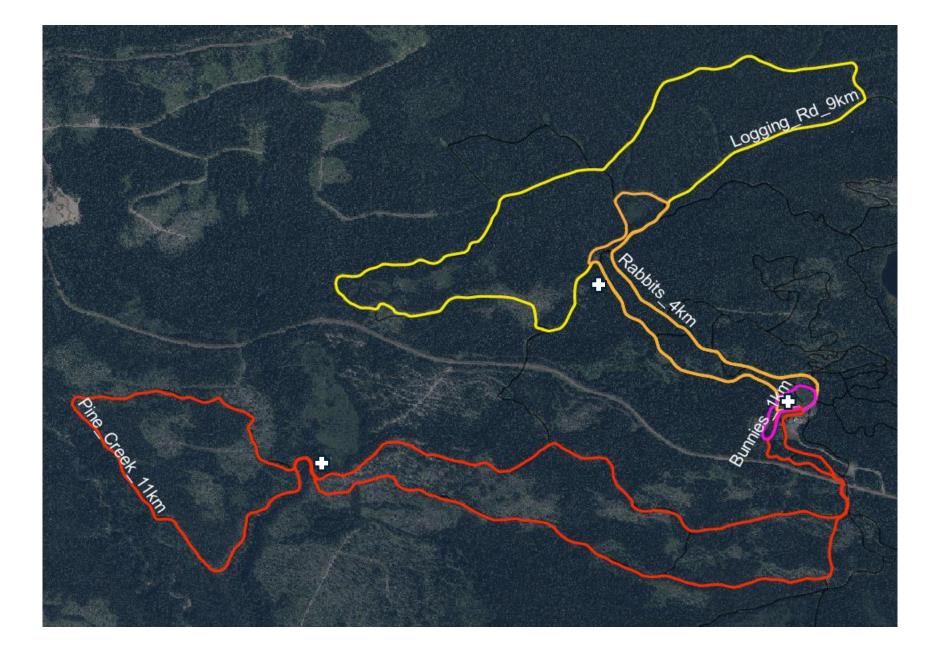

# 2025 Wetzin'kwa Loppet Course Maps

**Bulkley Valley Nordic Ski Club** 

March 15, 2025

| 1km  | "Bunnies Course"                                      |
|------|-------------------------------------------------------|
| 4km  | "Rabbits Course" (note it has changed from last year) |
| 9km  | "Logging Road 9km"                                    |
| 20km | "Logging Road 9km" + "Pine Creek 11km"                |
| 40km | 2 x 20km                                              |
| 60km | 3 x 20km                                              |
|      |                                                       |

#### Overview