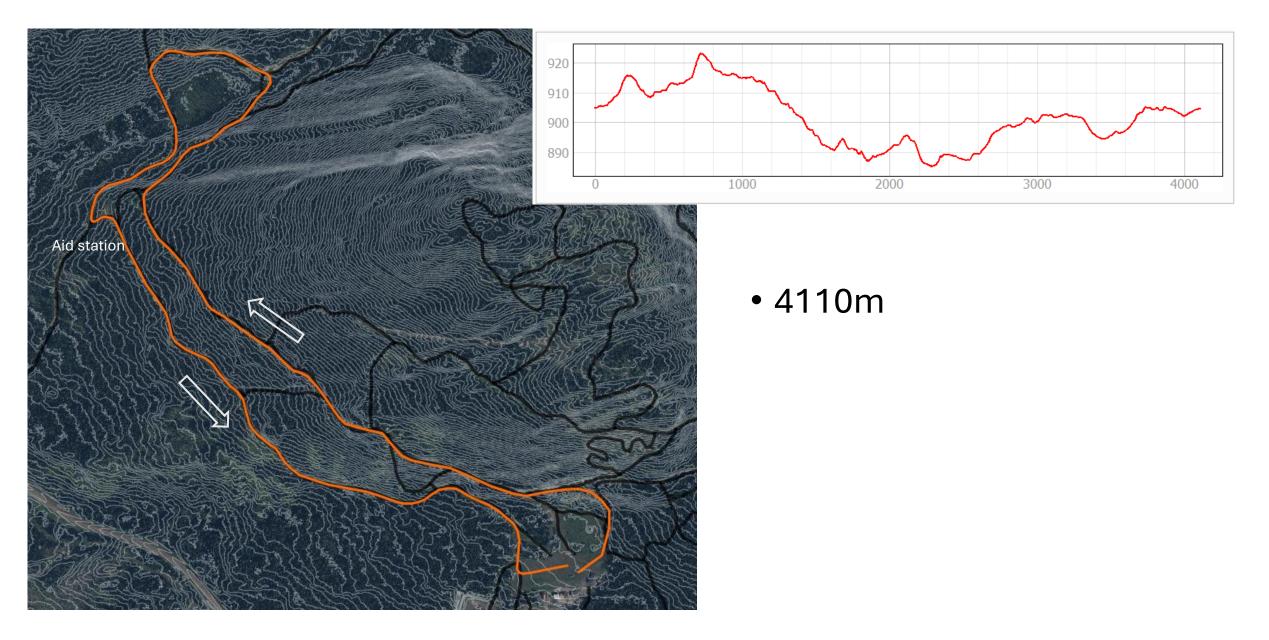

# 2025 Wetzin'kwa Loppet Course Maps

**Bulkley Valley Nordic Ski Club** 

March 15, 2025

| 1km  | "Bunnies Course"                                      |
|------|-------------------------------------------------------|
| 4km  | "Rabbits Course" (note it has changed from last year) |
| 9km  | "Logging Road 9km"                                    |
| 20km | "Logging Road 9km" + "Pine Creek 11km"                |
| 40km | 2 x 20km                                              |
| 60km | 3 x 20km                                              |
|      |                                                       |

Note the stadium has 2 lap lanes. This has caused confusion in the past- please review for best results.



#### Overview



## Bunnies (& younger kids) 1km





## Rabbits (& kids) 4km



## Logging Road 9km



#### Pine Creek 11km

#### • 11,790m



### 20km loop (Logging Road 9km + Pine Creek 11km)



• 21,410m