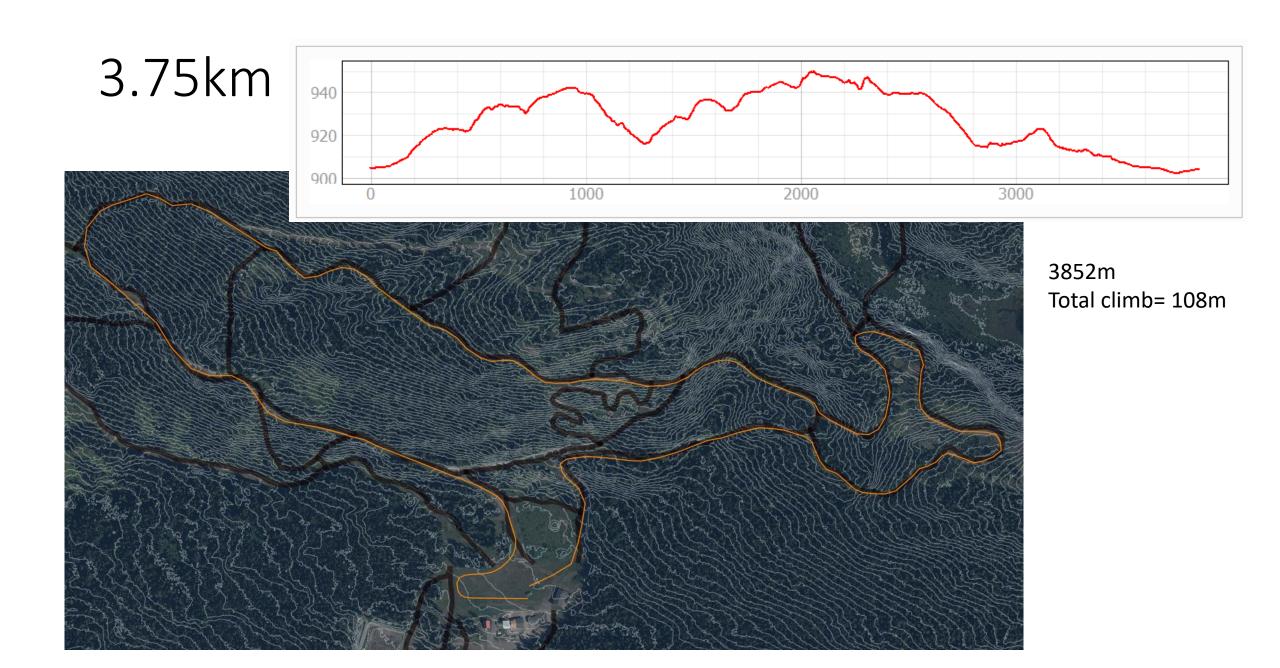

| Category    | YOB              | Males              | Females | Males              | Females |  |
|-------------|------------------|--------------------|---------|--------------------|---------|--|
| U8          | 2019, 2018, 2017 | 0.77km             |         | 0.77km             |         |  |
| U10         | 2016, 2015       | 1.0km              |         | 1.0km              |         |  |
| U12         | 2014, 2013       | 2.5km              |         | 2.5km              |         |  |
| U14         | 2012, 2011       | 3.0km              |         | 5.0km (2 x 2.5km)  |         |  |
| U16         | 2010, 2009       |                    |         |                    |         |  |
| U18         | 2008, 2007       |                    |         |                    |         |  |
| U20         | 2006, 2005       |                    |         |                    |         |  |
| U23         | 2004, 2003, 2002 | 6.0 km (2 x 3.0km) |         | 7.5km (2 x 3.75km) |         |  |
| Senior      | 2001-1995        |                    |         |                    |         |  |
| Mantoro     | 1994-1985        |                    |         |                    |         |  |
|             | 1984-1975        |                    |         |                    |         |  |
| Masters     | 1974-1965        |                    |         |                    |         |  |
|             | 1964+            |                    |         |                    |         |  |
| Para Nordic | Open             |                    | TBD     | Т                  | BD      |  |

## 0.77km

707m Total Climb=12m

1km

1036m Total Climb=26m

2513m Total Climb= 68m

1800

1600

3016m Total Climb= 86m