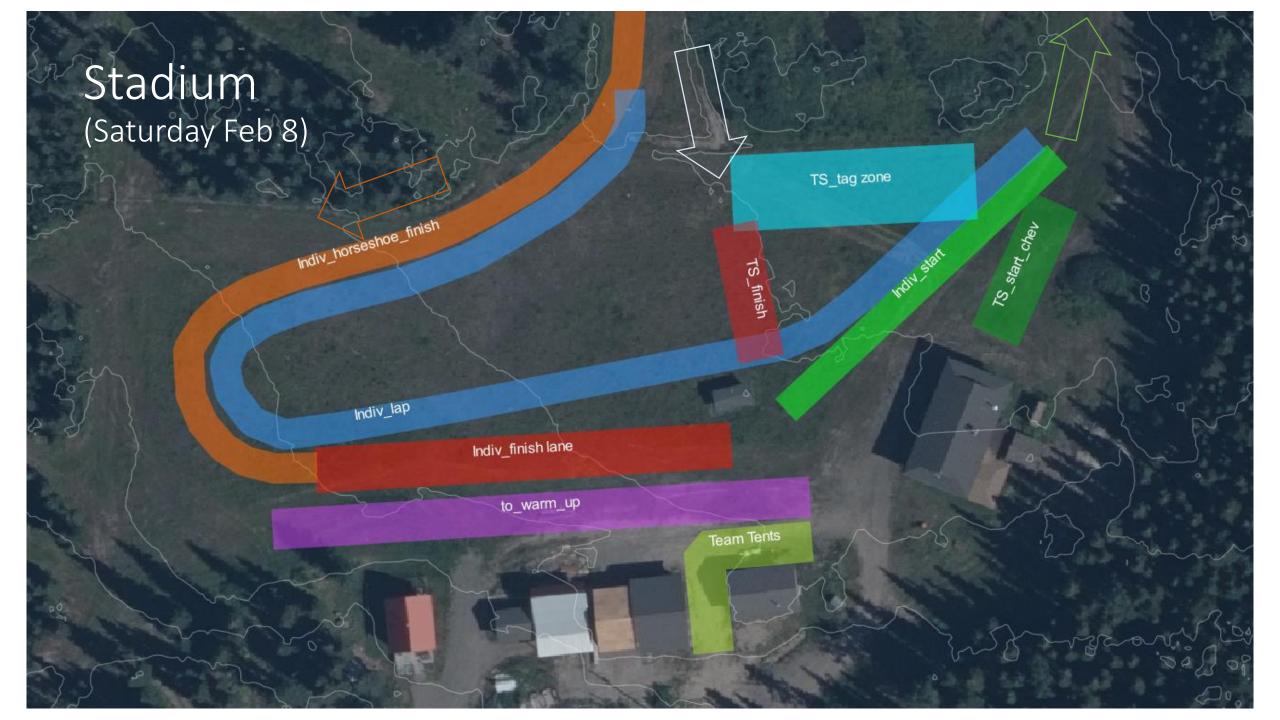

# Teck Northern Cup #1 and #2 Chris Dahlie Open February 8-9, 2025 Course Maps

Bulkley Valley Cross Country Ski Club

(Note Exhibition Event: Team Sprint, Feb. 8, 2pm)

# Warm-up areas