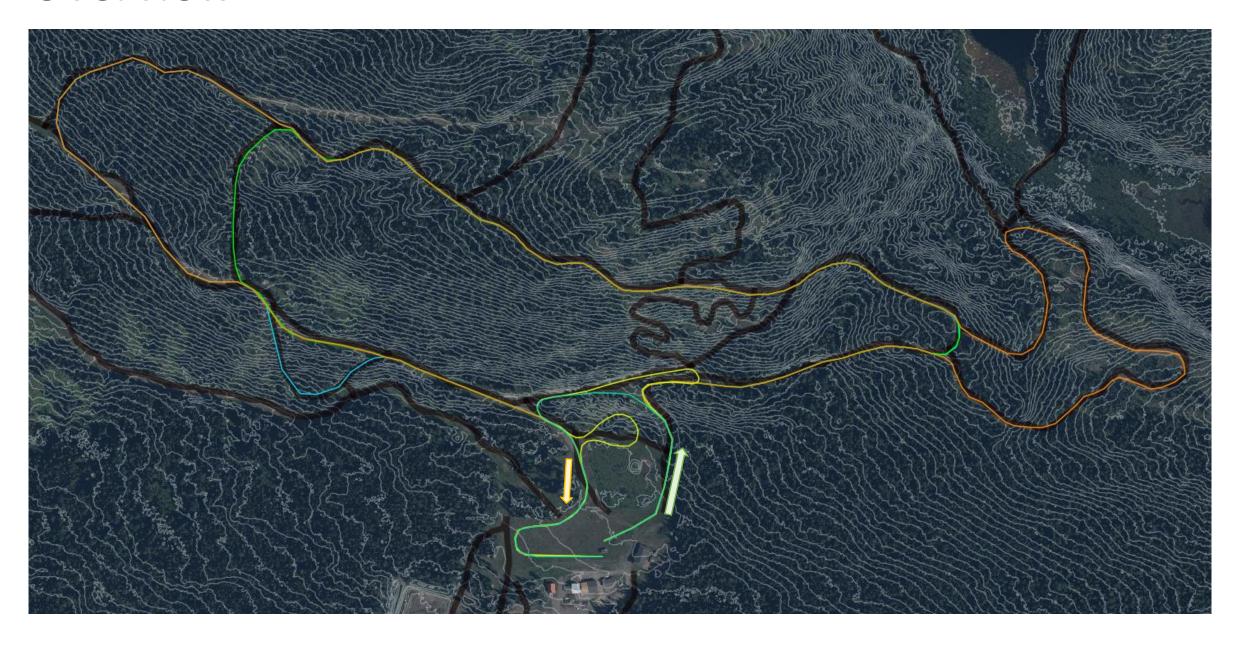

006, 2005       |                    |         |                    |         |  |
| U23         | 2004, 2003, 2002 | 6.0 km (2 x 3.0km) |         | 7.5km (2 x 3.75km) |         |  |
| Senior      | 2001-1995        |                    |         |                    |         |  |
| Mantoro     | 1994-1985        |                    |         |                    |         |  |
|             | 1984-1975        |                    |         |                    |         |  |
| Masters     | 1974-1965        |                    |         |                    |         |  |
|             | 1964+            |                    |         |                    |         |  |
| Para Nordic | Open             |                    | TBD     | Т                  | BD      |  |



### Overview



## 0.77km



707m Total Climb=12m

1km





1036m Total Climb=26m



2513m Total Climb= 68m

1800

1600



3016m Total Climb= 86m



# Warm-up areas



#### Team Sprint Exhibition Event:

A Team Sprint consists of a pair of skiers, who alternate laps of the same course using the same technique (in this race Free technique), with an exchange zone to tag off to each other between laps. In this event each athlete will complete the number of laps and distances below. The total race distance is also shown.

(Mass starts by race distance group, no heats)

| Category   | # and distance of laps for each skier | Total race distance |
|------------|---------------------------------------|---------------------|
| U10        | 2 x 250m                              | 1000m               |
| U12, U14