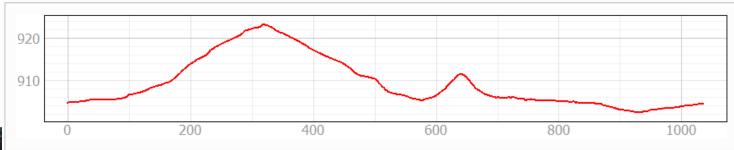

## 0.77km

707m Total Climb=12m

1km

1036m Total Climb=26m

2513m Total Climb= 68m

1800

1600

3016m Total Climb= 86m