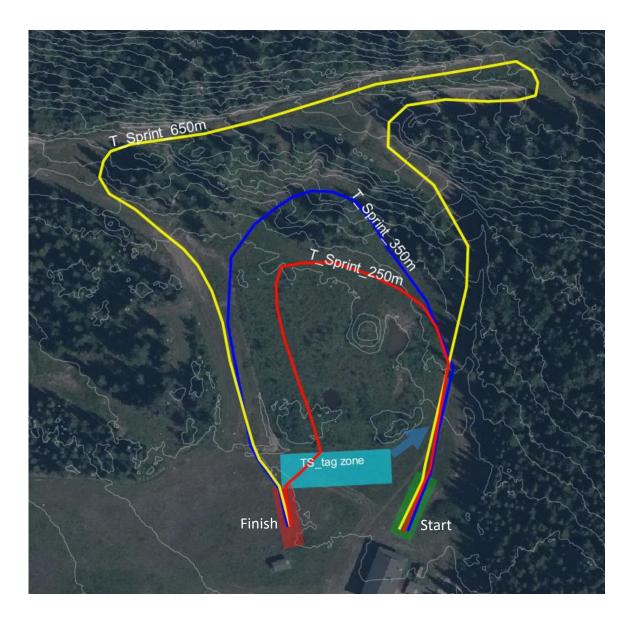

#### Team Sprint Exhibition Event:

A Team Sprint consists of a pair of skiers, who alternate laps of the same course using the same technique (in this race Free technique), with an exchange zone to tag off to each other between laps. In this event each athlete will complete the number of laps and distances below. The total race distance is also shown.

(Mass starts by race distance group, no heats)

| Category   | # and distance of laps for each skier | Total race distance |
|------------|---------------------------------------|---------------------|
| U10        | 2 x 250m                              | 1000m               |
| U12, U14   | 3 x 350m                              | 2100m               |
| U16 and up | 3 x 650m                              | 3900m               |