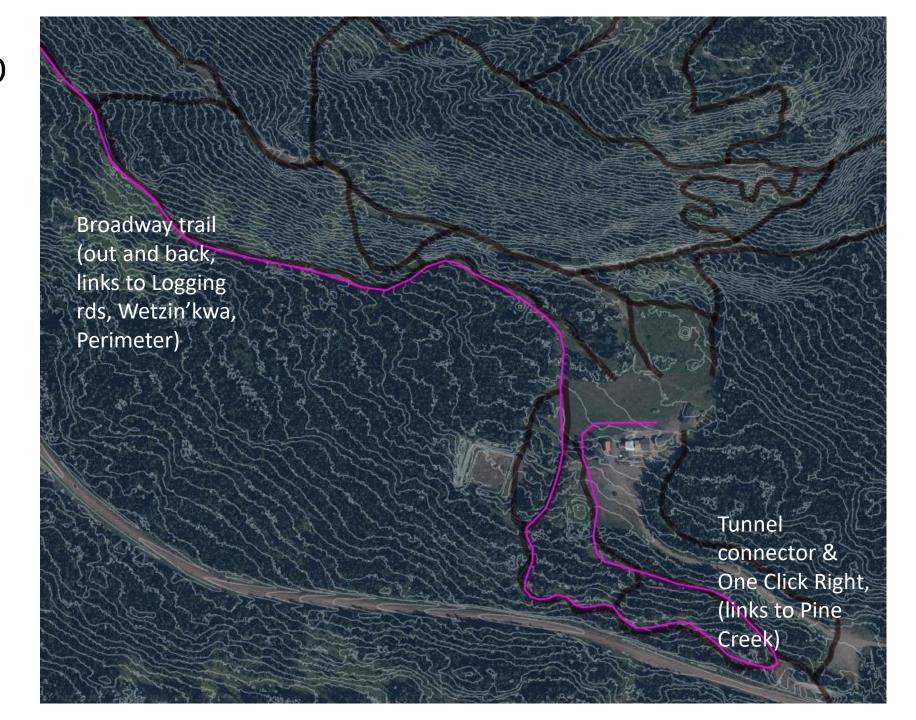

km (2 x 3.75km) |         |  |
| Senior      | 2001-1995        |                    |         |                    |         |  |
| Mantoro     | 1994-1985        |                    |         |                    |         |  |
|             | 1984-1975        |                    |         |                    |         |  |
| Masters     | 1974-1965        |                    |         |                    |         |  |
|             | 1964+            |                    |         |                    |         |  |
| Para Nordic | Open             |                    | TBD     | Т                  | BD      |  |



### Overview



## 0.77km



707m Total Climb=12m

1km





1036m Total Climb=26m



2513m Total Climb= 68m

1800

1600



3016m Total Climb= 86m



# Warm-up areas



#### Team Sprint Exhibition Event:

A Team Sprint consists of a pair of skiers, who alternate laps of the same course using the same technique (in this race Free technique), with an exchange zone to tag off to each other between laps. In this event each athlete will complete the number of laps and distances below. The total race distance is also shown.

(Mass starts by race distance group, no heats)

| Category   | # and distance of laps for each skier | Total race distance |
|------------|---------------------------------------|---------------------|
| U10        | 2 x 250m                              | 1000m               |
| U12, U14   | 3 x 350m                              | 2100m               |
| U16 and up | 3 x 650m                              | 3900m               |