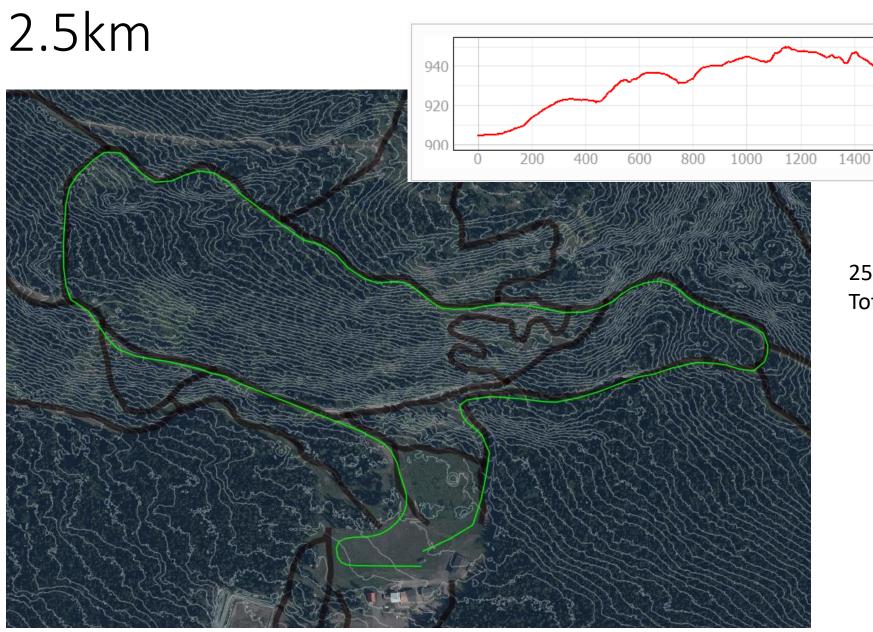

| Category    | YOB              | Males              | Females | Males              | Females |  |
|-------------|------------------|--------------------|---------|--------------------|---------|--|
| U8          | 2019, 2018, 2017 | 0.77km             |         | 0.77km             |         |  |
| U10         | 2016, 2015       | 1.0km              |         | 1.0km              |         |  |
| U12         | 2014, 2013       | 2.5km              |         | 2.5km              |         |  |
| U14         | 2012, 2011       | 3.0km              |         | 5.0km (2 x 2.5km)  |         |  |
| U16         | 2010, 2009       |                    |         |                    |         |  |
| U18         | 2008, 2007       |                    |         |                    |         |  |
| U20         | 2006, 2005       |                    |         |                    |         |  |
| U23         | 2004, 2003, 2002 | 6.0 km (2 x 3.0km) |         | 7.5km (2 x 3.75km) |         |  |
| Senior      | 2001-1995        |                    |         |                    |         |  |
| Mantoro     | 1994-1985        |                    |         |                    |         |  |
|             | 1984-1975        |                    |         |                    |         |  |
| Masters     | 1974-1965        |                    |         |                    |         |  |
|             | 1964+            |                    |         |                    |         |  |
| Para Nordic | Open             |                    | TBD     | Т                  | BD      |  |

## 0.77km

707m Total Climb=12m

1km

1036m Total Climb=26m

2513m Total Climb= 68m

1800

1600

3016m Total Climb= 86m