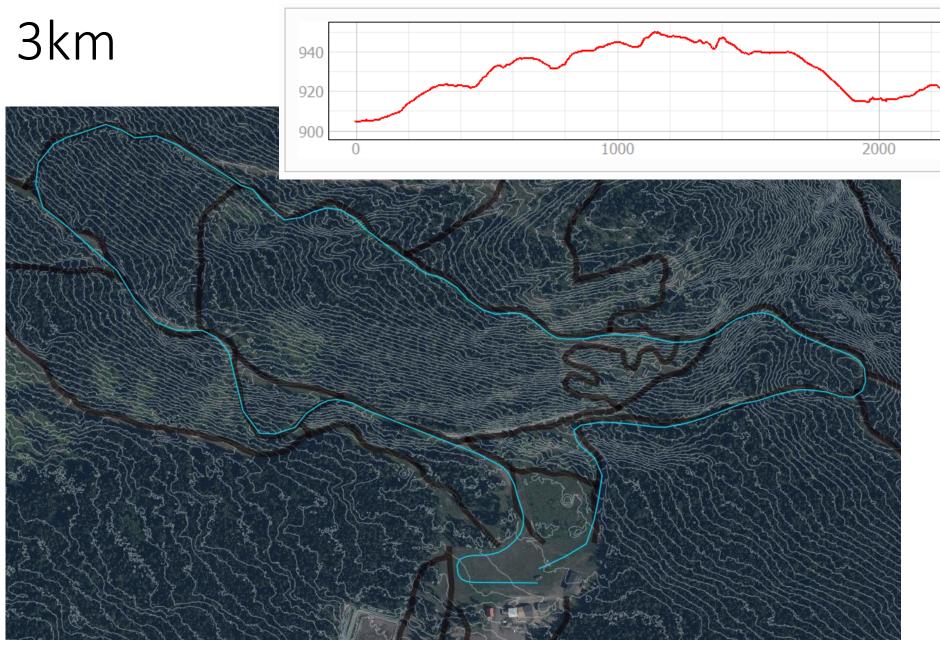

| Category    | YOB              | Males              | Females | Males              | Females |  |
|-------------|------------------|--------------------|---------|--------------------|---------|--|
| U8          | 2019, 2018, 2017 | 0.77km             |         | 0.77km             |         |  |
| U10         | 2016, 2015       | 1.0km              |         | 1.0km              |         |  |
| U12         | 2014, 2013       | 2.5km              |         | 2.5km              |         |  |
| U14         | 2012, 2011       | 3.0km              |         | 5.0km (2 x 2.5km)  |         |  |
| U16         | 2010, 2009       |                    |         |                    |         |  |
| U18         | 2008, 2007       |                    |         |                    |         |  |
| U20         | 2006, 2005       |                    |         |                    |         |  |
| U23         | 2004, 2003, 2002 | 6.0 km (2 x 3.0km) |         | 7.5km (2 x 3.75km) |         |  |
| Senior      | 2001-1995        |                    |         |                    |         |  |
| Mantoro     | 1994-1985        |                    |         |                    |         |  |
|             | 1984-1975        |                    |         |                    |         |  |
| Masters     | 1974-1965        |                    |         |                    |         |  |
|             | 1964+            |                    |         |                    |         |  |
| Para Nordic | Open             |                    | TBD     | Т                  | BD      |  |

## 0.77km

707m Total Climb=12m

1km

1036m Total Climb=26m

2513m Total Climb= 68m

1800

1600

3016m Total Climb= 86m