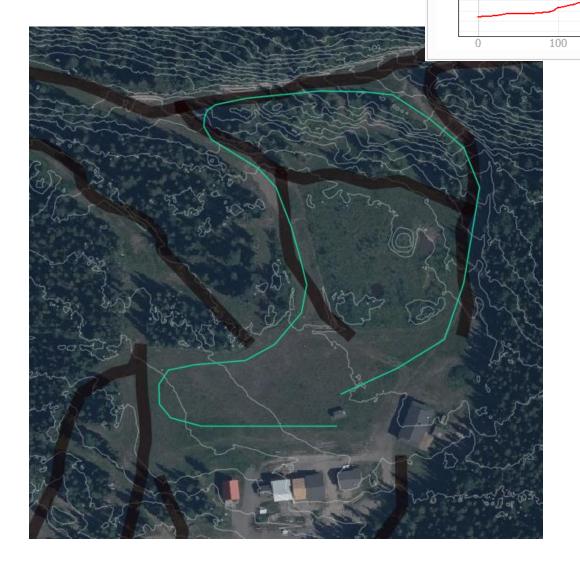

## 0.77km

707m Total Climb=12m

1km

1036m Total Climb=26m

2513m Total Climb= 68m

1800

1600

3016m Total Climb= 86m